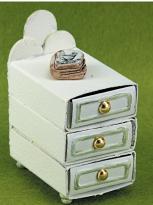

#### How to

Use for the furniture the doll furniture from Stafil. You just need to paint them. The cushions are made of felt and the tablecloth is made of a piece of napkin. The box is made of three matchboxes on top of each other, with three ice cream sticks at the back. The buttons are made of clay.

#### for the furniture

- \* Wooden furniture
- \* Matchboxes, 3x
- \* Felt
- \* Clay
- \* Glue/napkin glue
- \* Acrylic paint
- \* Napkins\* Fabric

On the next page the accessoires >