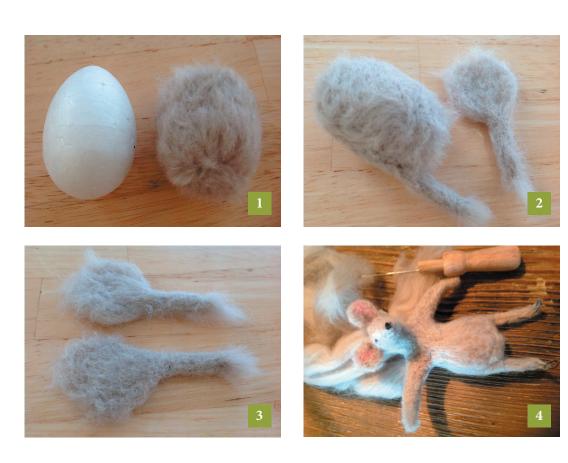

#### How to make it?

 Use a styrofoam egg as a base. Punch this completely filled with wool felt. 2/3 Then make the loose parts such as, ears, arms, legs.
Finally, make clay shoes so that the mouse can stand independently.