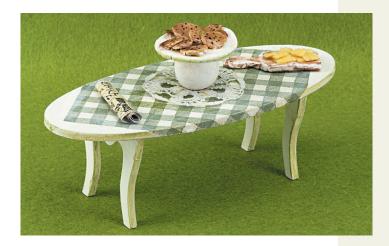

#### How to

Use for the furniture the doll furniture from Stafil. You just need to paint them. The cushions are made of felt and the tablecloth is made of a piece of napkin. The box is made of three matchboxes on top of each other, with three ice cream sticks at the back. The buttons are made of clay.