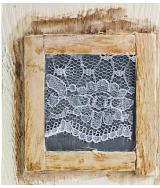

#### for the outside

- \* Wooden suitcase
- \* Clay
- \* Wooden ice cream sticks
- \* Acrylic paint
- \* Lace
- \* Styrofoam ball
- \* Glue

### How to make it?

Cut a styrofoam ball in two parts and attach these under the briefcase, so it looks like it's on wheels. Paint the suitcase in an even color. For a natural effect, paint the edges in a darker shade. Make the windows and doors of wooden ice cream sticks. You can see the cats behind the window cut these from a napkin or magazine. Cut the grin out of the lace. Finally, you glue all parts of the suitcase.