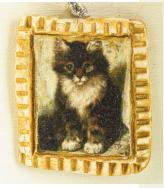

### How to make it?

The accessories are almost all made of clay. After this you can paint them and possibly still pasting a paper napkin or a picture from a magazine.

#### for the accessories

- \* Clay
- \* Lace
- \* Felt
- \* Napkin lacquer
- \* Acrylic paint
- \* Paper Napkins
- \* Fabric

On the next page the Mouse >