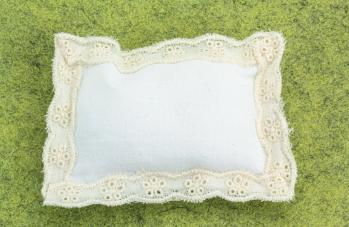

#### How to

Use for the furniture the doll furniture from Stafil. You just need to paint them. The cushions are made of felt and the tablecloth is made of a piece of napkin. The box is made of three matchboxes on top of each other, with three ice cream sticks at the back. The buttons are made of clay.