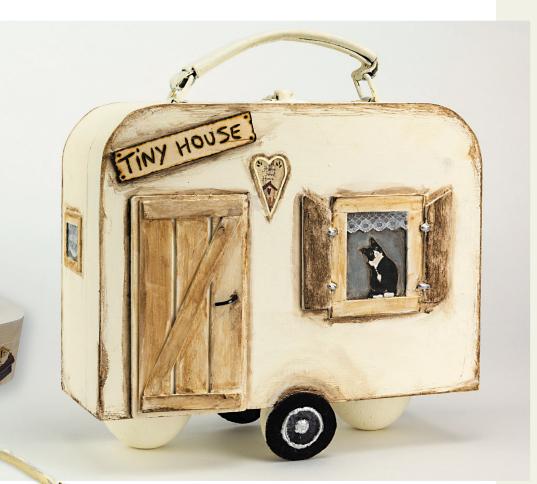

Mini caravan in a wooden suitcase

# Tiny Mouse House

Turn a mini suitcase into a mini caravan. Including interior, pets and Mouse.

### How to make it?

Cut a styrofoam ball in two parts and attach these under the briefcase, so it looks like it's on wheels. Paint the suitcase in an even color. For a natural effect, paint the edges in a darker shade. Make the windows and doors of wooden ice cream sticks. You can see the cats behind the window cut these from a napkin or magazine. Cut the grin out of the lace. Finally, you glue all parts of the suitcase.

The outside is ready!