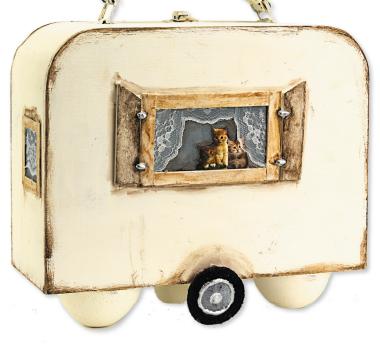

### How to make it?

Cut a styrofoam ball in two parts and attach these under the briefcase, so it looks like it's on wheels. Paint the suitcase in an even color. For a natural effect, paint the edges in a darker shade. Make the windows and doors of wooden ice cream sticks. You can see the cats behind the window cut these from a napkin or magazine. Cut the grin out of the lace. Finally, you glue all parts of the suitcase.

The outside is ready!