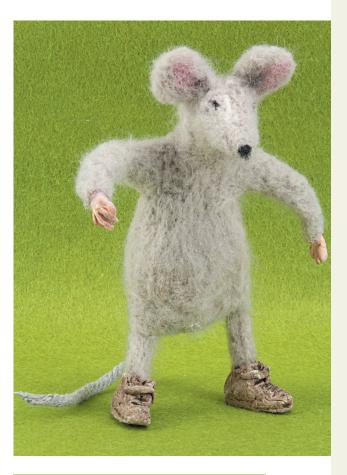

#### for the mouse

- \* Styrofoam egg
- \* Wool felt
- \* Pen needle
- \* Clay
- \* Acrylic paint

#### How to make it?

 Use a styrofoam egg as a base. Punch this completely filled with wool felt. 2/3 Then make the loose parts such as, ears, arms, legs.
Finally, make clay shoes so that the mouse can stand independently.