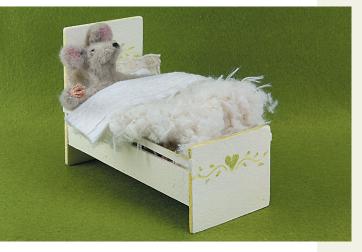

#### How to make it?

 Use a styrofoam egg as a base. Punch this completely filled with wool felt. 2/3 Then make the loose parts such as, ears, arms, legs.
Finally, make clay shoes so that the mouse can stand independently.

Do you find this step too difficult? then of course you can too buy a little doll or cuddly toy