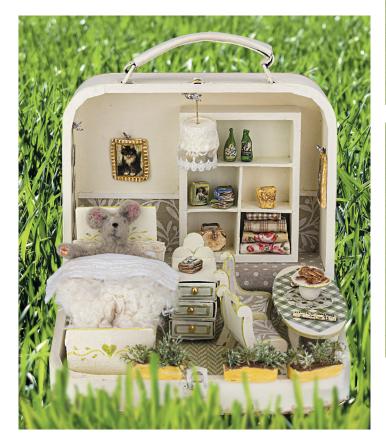

Mini caravan in a wooden suitcase

# Tiny Mouse House

Turn a mini suitcase into a mini caravan. Including interior, pets and Mouse.

### How to make it?

Cut a styrofoam ball in two parts and attach these under the briefcase, so it looks like it's on wheels. Paint the suitcase in an even color. For a natural effect, paint the edges in a darker shade. Make the windows and doors of wooden ice cream sticks. You can see the cats behind the window cut these from a napkin or magazine. Cut the grin out of the lace. Finally, you glue all parts of the suitcase.

The outside is ready!