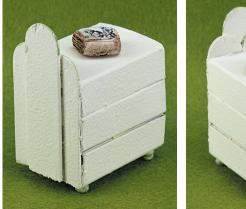

#### How to

Use for the furniture the doll furniture from Stafil. You just need to paint them. The cushions are made of felt and the tablecloth is made of a piece of napkin. The box is made of three matchboxes on top of each other, with three ice cream sticks at the back. The buttons are made of clay.

#### for the furniture

- \* Wooden furniture
- \* Matchboxes, 3x
- \* Felt
- \* Clay
- \* Glue/napkin glue
- \* Acrylic paint
- \* Napkins\* Fabric

On the next page the accessoires >