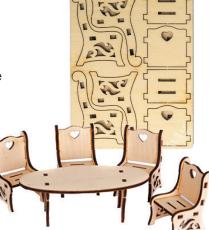

#### How to

Use for the furniture the doll furniture from Stafil. You just need to paint them. The cushions are made of felt and the tablecloth is made of a piece of napkin. The box is made of three matchboxes on top of each other, with three ice cream sticks at the back. The buttons are made of clay.

#### for the furniture

- \* Wooden furniture
- \* Matchboxes, 3x
- \* Felt
- \* Clay
- \* Glue/napkin glue
- \* Acrylic paint
- \* Napkins\* Fabric

On the next page the accessoires >