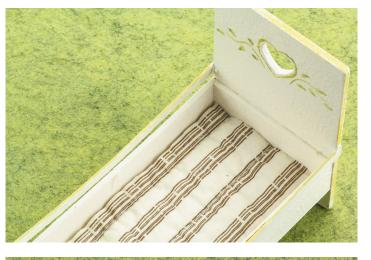

#### How to

Use for the furniture the doll furniture from Stafil. You just need to paint them. The cushions are made of felt and the tablecloth is made of a piece of napkin. The box is made of three matchboxes on top of each other, with three ice cream sticks at the back. The buttons are made of clay.