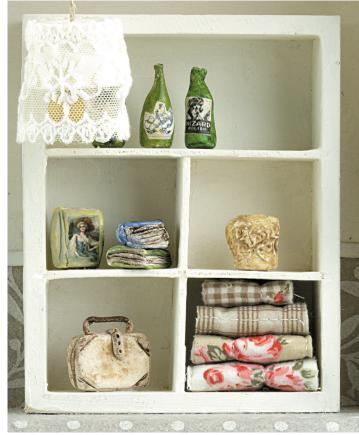

### How to make it?

The accessories are almost all made of clay. After this you can paint them and possibly still pasting a paper napkin or a picture from a magazine.

#### for the accessories

- \* Clay
- \* Lace
- \* Felt
- \* Napkin lacquer
- \* Acrylic paint
- \* Paper Napkins
- \* Fabric

On the next page the Mouse >