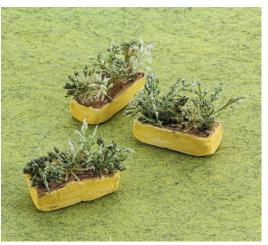

### How to make it?

The accessories are almost all made of clay. After this you can paint them and possibly still pasting a paper napkin or a picture from a magazine.