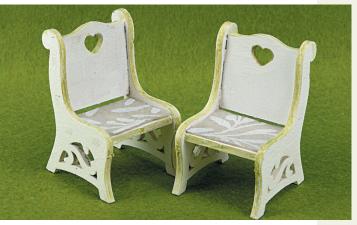

#### How to

Use for the furniture the doll furniture from Stafil. You just need to paint them. The cushions are made of felt and the tablecloth is made of a piece of napkin. The box is made of three matchboxes on top of each other, with three ice cream sticks at the back. The buttons are made of clay.