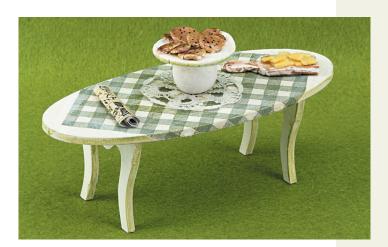

# How to

Use for the furniture the doll furniture from Stafil. You just need to paint them. The cushions are made of felt and the tablecloth is made of a piece of napkin. The box is made of three matchboxes on top of each other, with three ice cream sticks at the back. The buttons are made of clay.

#### for the furniture

- \* Wooden furniture
- \* Matchboxes, 3x
- \* Felt
- \* Clay
- \* Glue/napkin glue
- \* Acrylic paint
- \* Napkins
- \* Fabric

On the next page the accessoires >