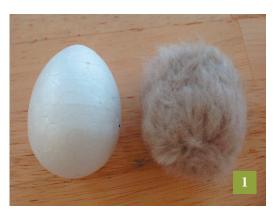

# How to make it?

1 Use a styrofoam egg as a base. Punch this completely filled with wool felt. 2/3 Then make the loose parts such as, ears, arms, legs.
4 Finally, make clay shoes so that the mouse can stand independently.