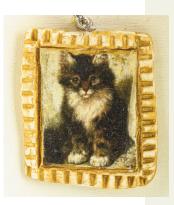

Make the windows and doors of wooden ice cream sticks. You can see the cats behind the window cut these from a napkin or magazine. Cut the grin out of the lace. Finally, you glue all parts of the suitcase.