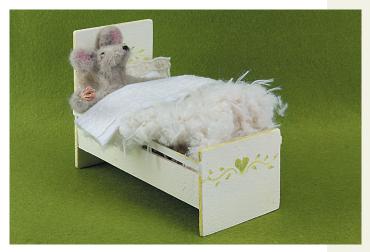

# What do you need? for the mouse \* Styrofoam egg \* Wool felt \* Pen needle \* Clay \* Acrylic paint

# How to make it?

1 Use a styrofoam egg as a base. Punch this completely filled with wool felt. 2/3 Then make the loose parts such as, ears, arms, legs.
4 Finally, make clay shoes so that the mouse can stand independently.