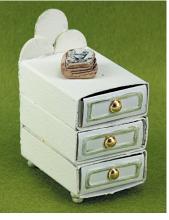

# How to

Use for the furniture the doll furniture from Stafil. You just need to paint them. The cushions are made of felt and the tablecloth is made of a piece of napkin. The box is made of three matchboxes on top of each other, with three ice cream sticks at the back. The buttons are made of clay.

#### for the furniture

- \* Wooden furniture
- \* Matchboxes, 3x
- \* Felt
- \* Clay
- \* Glue/napkin glue
- \* Acrylic paint
- \* Napkins
- \* Fabric

On the next page the accessoires >