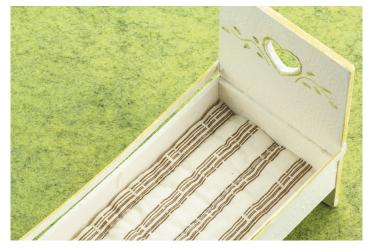

# How to

Use for the furniture the doll furniture from Stafil. You just need to paint them. The cushions are made of felt and the tablecloth is made of a piece of napkin. The box is made of three matchboxes on top of each other, with three ice cream sticks at the back. The buttons are made of clay.

#### for the furniture

- \* Wooden furniture
- \* Matchboxes, 3x
- \* Felt
- \* Clay
- \* Glue/napkin glue
- \* Acrylic paint
- \* Napkins
- \* Fabric

On the next page the accessoires >