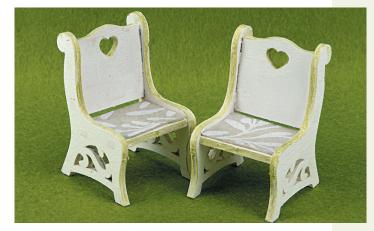

# How to

Use for the furniture the doll furniture from Stafil. You just need to paint them. The cushions are made of felt and the tablecloth is made of a piece of napkin. The box is made of three matchboxes on top of each other, with three ice cream sticks at the back. The buttons are made of clay.

#### for the furniture

- \* Wooden furniture
- \* Matchboxes, 3x
- \* Felt
- \* Clay
- \* Glue/napkin glue
- \* Acrylic paint
- \* Napkins
- \* Fabric

On the next page the accessoires >