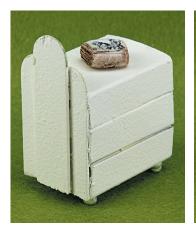

# How to

Use for the furniture the doll furniture from Stafil. You just need to paint them. The cushions are made of felt and the tablecloth is made of a piece of napkin. The box is made of three matchboxes on top of each other, with three ice cream sticks at the back. The buttons are made of clay.

#### for the furniture

- \* Wooden furniture
- \* Matchboxes, 3x
- \* Felt
- \* Clay
- \* Glue/napkin glue
- \* Acrylic paint
- \* Napkins
- \* Fabric

On the next page the accessoires >