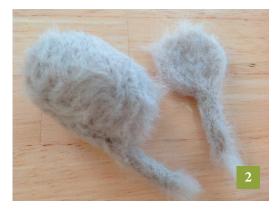

# How to make it?

1 Use a styrofoam egg as a base. Punch this completely filled with wool felt. 2/3 Then make the loose parts such as, ears, arms, legs.
4 Finally, make clay shoes so that the mouse can stand independently.