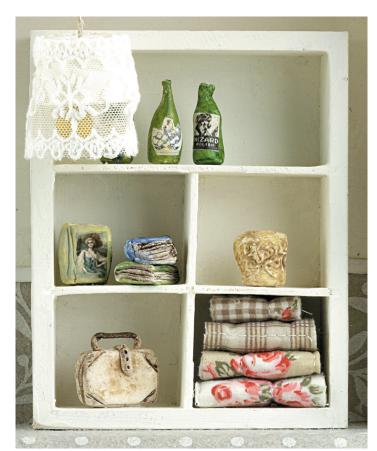

# How to make it?

The accessories are almost all made of clay. After this you can paint them and possibly still pasting a paper napkin or a picture from a magazine.

### for the accessories

- \* Clay
- \* Lace
- \* Felt
- \* Napkin lacquer
- \* Acrylic paint
- \* Paper Napkins
- \* Fabric

On the next page the Mouse >