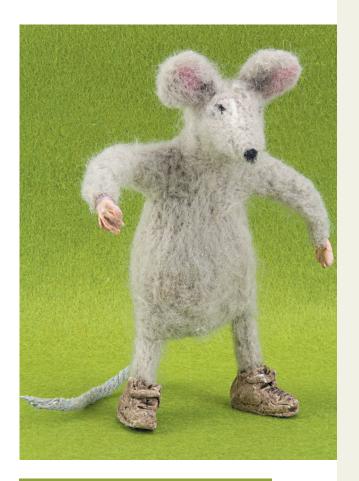

# What do you need? for the mouse \* Styrofoam egg \* Wool felt \* Pen needle \* Clay \* Acrylic paint

# How to make it?

1 Use a styrofoam egg as a base. Punch this completely filled with wool felt. 2/3 Then make the loose parts such as, ears, arms, legs.
4 Finally, make clay shoes so that the mouse can stand independently.