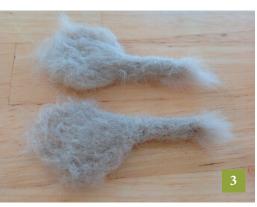

# How to make it?

1 Use a styrofoam egg as a base. Punch this completely filled with wool felt. 2/3 Then make the loose parts such as, ears, arms, legs.
4 Finally, make clay shoes so that the mouse can stand independently.