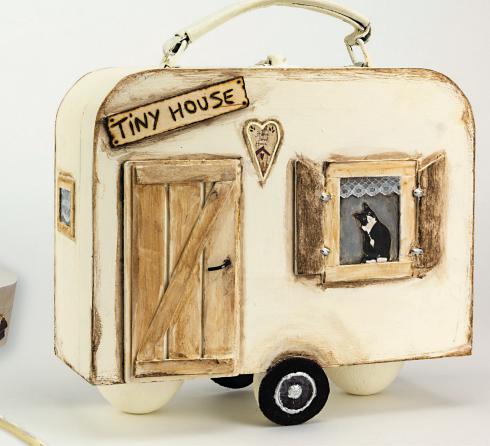

# Tiny Mouse House

Turn a mini suitcase into a mini caravan. Including interior, pets and Mouse.

# How to make it?

Cut a styrofoam ball in two parts and attach these under the briefcase, so it looks like it's on wheels. Paint the suitcase in an even color. For a natural effect, paint the edges in a darker shade.

Make the windows and doors of wooden ice cream sticks. You can see the cats behind the window cut these from a napkin or magazine. Cut the grin out of the lace. Finally, you glue all parts of the suitcase.

The outside is ready!

On the next page the furniture >