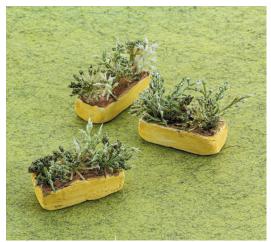

# How to make it?

The accessories are almost all made of clay. After this you can paint them and possibly still pasting a paper napkin or a picture from a magazine.

### for the accessories

- \* Clay
- \* Lace
- \* Felt
- \* Napkin lacquer
- \* Acrylic paint
- \* Paper Napkins
- \* Fabric

On the next page the Mouse >