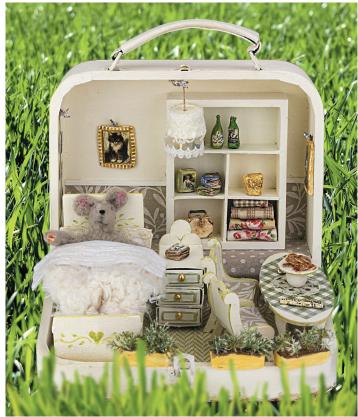

# Tiny Mouse House

Turn a mini suitcase into a mini caravan. Including interior, pets and Mouse.

# How to make it?

Cut a styrofoam ball in two parts and attach these under the briefcase, so it looks like it's on wheels. Paint the suitcase in an even color. For a natural effect, paint the edges in a darker shade.

Make the windows and doors of wooden ice cream sticks. You can see the cats behind the window cut these from a napkin or magazine. Cut the grin out of the lace. Finally, you glue all parts of the suitcase.

The outside is ready!

On the next page the furniture >