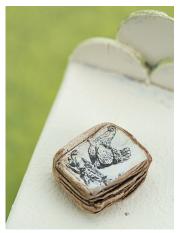

Make the windows and doors of wooden ice cream sticks. You can see the cats behind the window cut these from a napkin or magazine. Cut the grin out of the lace. Finally, you glue all parts of the suitcase.

The outside is ready!

On the next page the furniture >