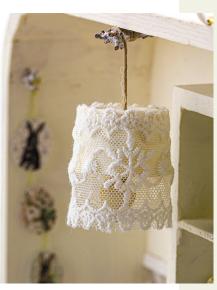

#### for the outside

- \* Wooden suitcase
- \* Clay
- \* Wooden ice cream sticks
- \* Acrylic paint
- \* Lace
- \* Styrofoam ball
- \* Glue

# How to make it?

Cut a styrofoam ball in two parts and attach these under the briefcase, so it looks like it's on wheels. Paint the suitcase in an even color. For a natural effect, paint the edges in a darker shade.

Make the windows and doors of wooden ice cream sticks. You can see the cats behind the window cut these from a napkin or magazine. Cut the grin out of the lace. Finally, you glue all parts of the suitcase.