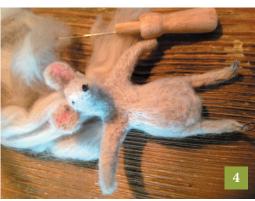

# How to make it?

1 Use a styrofoam egg as a base. Punch this completely filled with wool felt. 2/3 Then make the loose parts such as, ears, arms, legs.
4 Finally, make clay shoes so that the mouse can stand independently.