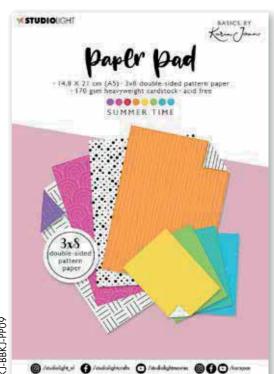

# Paper Pad 14.8 × 21 cm (A5) - 3x8 double-sided design paper -170 gam heavyweight cardistock - 4cid free ICE CREAM POP 80 Andrews Sides design paper paper (6) Andrews (6) Andrews (6) (6) Andrews (6) (6) Andrews

Paper pads

(148×210mm)

These are Basic patterned papers tha will work perfectly with Missees and Missees' Man or any other crafty card making project. Each pack contains all the colors of the rainbow. Ice Cream Pop has mainly got softer colors with a ton sur ton pattern on one side and a matching solid color on the other side. In the Summer Time Paper Pad you will find your bright colored ton sur ton patterned print on one side and the same pattern in black and white or the other side.