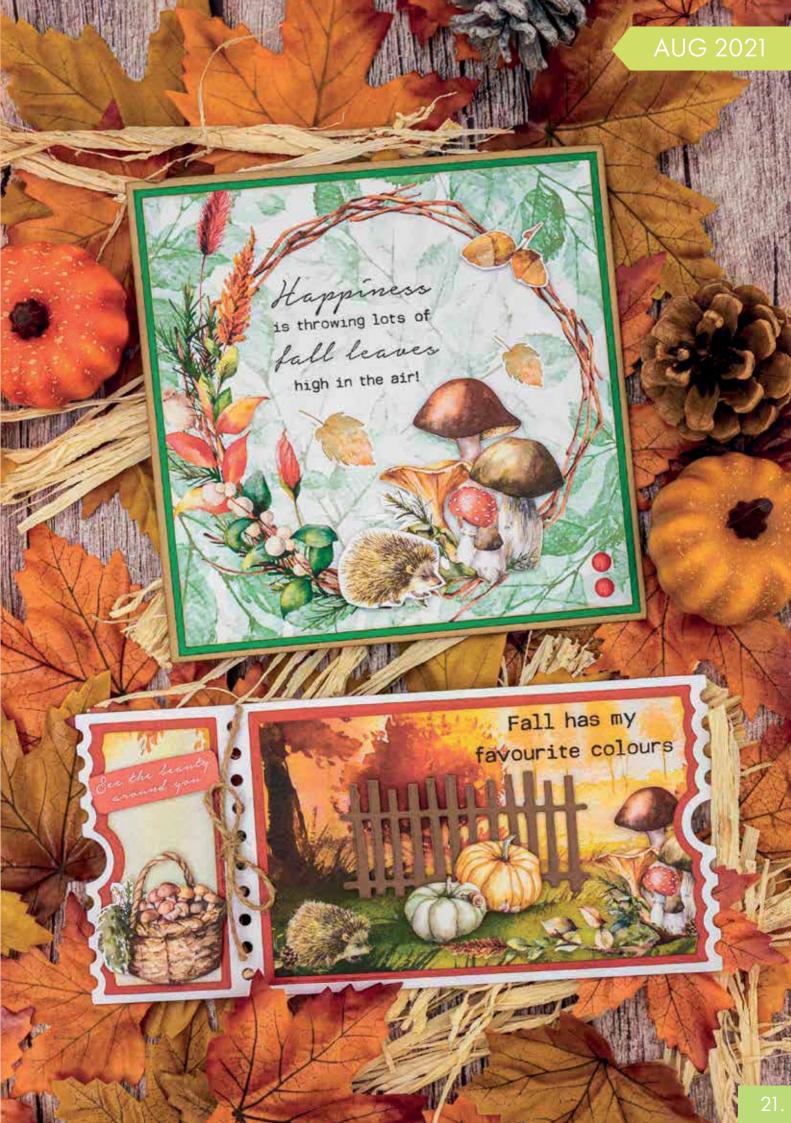

#### Masks

Cutting dies

Essentials

Essentials

Clear stamps

(50x150mm)

The Beauty of Fall collection has 4 A6 clear stamps with fall designs you can color and text stamps to finish off your projects.

The collection also contains 4 cutting diesets and 2 masks with all kinds of elements to make all the fall sceneries you want.

Use the masks to set the base of the scenery with grass of leaves and add the cutting dies, stamps and other elements to add in

Helio Autumn
welcome back with all your beauty