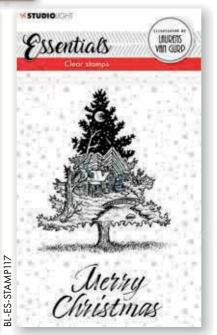

BL-ES-STAMP112

Essentials

May the miracle of

Christmas

3L-ES-STAMP113

It's a winter wonderland

Sleigh bells ring, are you listening

BL-ES-STAMP114

Essentials

stamps are illustrated by Laurens van Gurp,
Dutch illustrating artist who makes beautiful detailed

Illustrated by

LAUREUS

VAN GURP