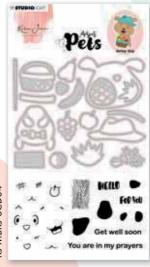

## Building pets

Pels

For more info and tips please visit: ww.karinjoan.nl

## Pets & Sweets

Missees' Pets: They are sweet and they love anything sweet! Meet Donut Dog , Sweet Cat and Coffee Bunny. Stamp & die your favorite one and give him something yummy to hold in his hands: donuts, ice cream or maybe a muffin? Or let's do a complete Sweet Table with the additional set, including an étagère shelf with 3 plates. Anyone in for a Macaron, cakepop or milkshake?!