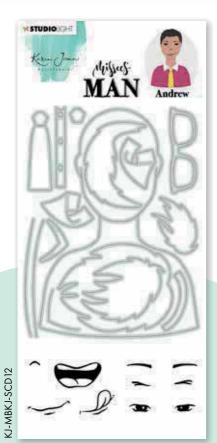

# Misseet MAN

### Missees' Man

Missees got a boyfriend!! And he is cute or cool or any type you want him to be. May we introduce you to Andrew and Brian? Build Missees' Man as you would build Missees: diecut his head and upperbody. Stamp on his eyes and mouths. And add on diecut hair. And, yes! He's got beards and a mustache. Dress him up for business with glasses and a tie. Or casual with a denim shirt. Or maybe give him a bowtie for a fancy night out with his Missee. You decide how to build your own Missees' Man.