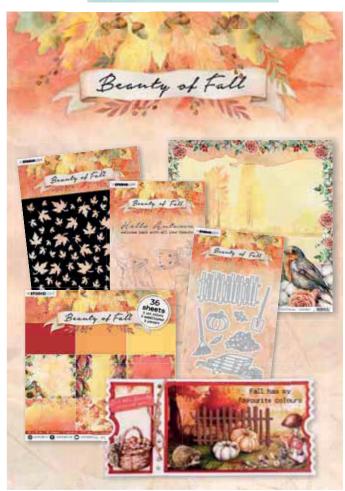

#### Masks

Cutting dies

Essentials

Essentials

Clear stamps

(50x150mm)

The Beauty of Fall collection has 4 A6 clear stamps with fall designs you can color and text stamps to finish off your projects.

The collection also contains 4 cutting diesets and 2 masks with all kinds of elements to make all the fall sceneries you want.

Use the masks to set the base of the scenery with grass of leaves and add the cutting dies, stamps and other elements to add in

Helio Autumn
welcome back with all your beauty