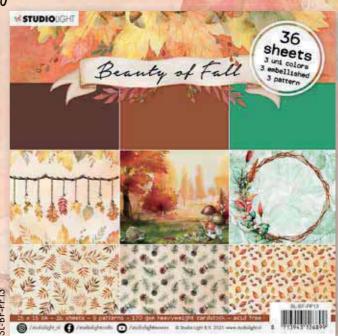

#### Masks

Cutting dies

Essentials

Essentials

Clear stamps

(50x150mm)

The Beauty of Fall collection has 4 A6 clear stamps with fall designs you can color and text stamps to finish off your projects.

The collection also contains 4 cutting diesets and 2 masks with all kinds of elements to make all the fall sceneries you want.