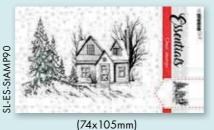

# Clear stamps (105x148mm)

1 stamp set with English texts, 1 with Dutch texts, 1 stamp set with branches, 1 stamp set with snowflakes. It also contains 4 cutting die sets with texts and elements (2x Dutch and 2x English), and 1 Christmas ornament builder cutting a lot of great essential elements to

(105×148mm)

(105x148mm)

SL-ES-CD117

(105×148mm)

(50x150mm)

(100x160mm)

the next level, by using cutting dies. These metal templates cut out