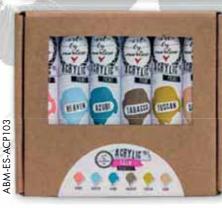

(50x150mm)

















(100x160mm)





the next level, by using cutting dies. These metal templates cut out

# Collage paper







(210x297mm)











# Boom Shakalakah Ilagic Ilagic

# Paper pad



(200x200mm)

#### ART BY MARIENE

is well known for her playful stencil and mask designs. These can be combined endlessly with different techniques and mediums. Try it with acrylic paint, alcohol ink, pan pastel, spray paint watercolor or on your gel plate.
For inspiration join her ART BY MARLENE CREATIVES group on facebook. Here you can not only follow her creative inspirator's projects, but you can also share the art you created using her playful designs.



#### Die-cut block



(200x200mm)

























# Acrylic paints





































































#### **SEPT 2021**







#### Sticker block





# Clear stamps







(148x210mm)

ABM-ES-GLUE01

STICKY

MULTI

28ML

(28ml)

ABM-ES-STAMP75

#### SEPT 2021

# Clingstamps





(105×148mm)

(105×148mm)





Masks





MARE THE BEST!



(200x200mm)



\* STUDIO

Winkle twinkl

BL-ES-STAMP112

Essentials

May the miracle of

Christmas

3L-ES-STAMP113









It's a winter wonderland





Sleigh bells ring, are you listening

BL-ES-STAMP114

Essentials







stamps are illustrated by Laurens van Gurp,
Dutch illustrating artist who makes beautiful detailed

Illustrated by

LAUREUS

VAN GURP







# Embossing folders









These 2 embossing folders are 15x15cm and have a flower and a oval wreath on them. They are a beautiful base for a card

or a planner page. Tip: