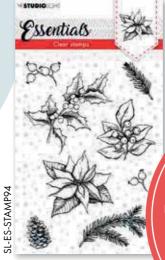

# Clear stamps (105x148mm)

1 stamp set with English texts, 1 with Dutch texts, 1 stamp set with branches, 1 stamp set with snowflakes. It also contains 4 cutting die sets with texts and elements (2x Dutch and 2x English), and 1 Christmas ornament builder cutting a lot of great essential elements to