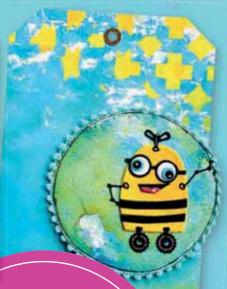

att & gloss. Can be used for many different purposes!











# Masks

Sending Joy is
a classic Christmas collection
with a contemporary twist:
traditional colors like red en
green are combined with fresh
blues and warm browns.

# Clear stamps





(140x140mm)





(148x210mm)

### Die-cut block



(150×150mm)



#### **SEPT 2021**

# Cutting dies





















#### **SEPT 2021**

# Clear stamps (105x148mm)







1 stamp set with English texts, 1 with Dutch texts, 1 stamp set with branches, 1 stamp set with snowflakes. It also contains 4 cutting die sets with texts and elements (2x Dutch and 2x English), and 1 Christmas ornament builder cutting a lot of great essential elements to









(105×148mm)

(105x148mm)







SL-ES-CD117





(105×148mm)



(50x150mm)

















(100x160mm)





the next level, by using cutting dies. These metal templates cut out

# Collage paper







(210x297mm)











# Boom Shakalakah Ilagic Ilagic

# Paper pad



(200x200mm)

#### ART BY MARIENE

is well known for her playful stencil and mask designs. These can be combined endlessly with different techniques and mediums. Try it with acrylic paint, alcohol ink, pan pastel, spray paint watercolor or on your gel plate.
For inspiration join her ART BY MARLENE CREATIVES group on facebook. Here you can not only follow her creative inspirator's projects, but you can also share the art you created using her playful designs.



#### Die-cut block



(200x200mm)

























# Acrylic paints





































































#### **