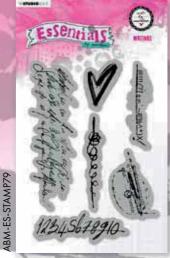

# Clear stamps

(148x210mm)

ABM-ES-GLUE01

STICKY

MULTI

28ML

(28ml)

ABM-ES-STAMP75