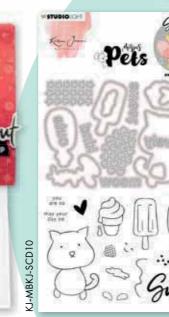

s









(210×297mm)

# Rice paper















Paper pads











# Mixed paper pads

(148×210mm)



























# ULTIMATE SCRAP COLLECTION















Project blocks
(210x297mm)







# OO LINE

# NEW PRODUCT!







# arin Joan Karin Joan.nl











## Building pets

Pels











For more info and tips please visit: ww.karinjoan.nl



# Stamp & die

(105x148mm)







## Pets & Sweets

Missees' Pets: They are sweet and they love anything sweet! Meet Donut Dog , Sweet Cat and Coffee Bunny. Stamp & die your favorite one and give him something yummy to hold in his hands: donuts, ice cream or maybe a muffin? Or let's do a complete Sweet Table with the additional set, including an étagère shelf with 3 plates. Anyone in for a Macaron, cakepop or milkshake?!









# Karin Joan M

# Misseet MAN

# Stamp & die

(110×185mm)









### Missees' Man

Missees got a boyfriend!! And he is cute or cool or any type you want him to be. May we introduce you to Andrew and Brian? Build Missees' Man as you would build Missees: diecut his head and upperbody. Stamp on his eyes and mouths. And add on diecut hair. And, yes! He's got beards and a mustache. Dress him up for business with glasses and a tie. Or casual with a denim shirt. Or maybe give him a bowtie for a fancy night out with his Missee. You decide how to build your own Missees' Man.





### BASICS BY

# Karin Joan

# Paper Pad 14.8 × 21 cm (A5) - 3x8 double-sided design paper -170 gam heavyweight cardistock - 4cid free ICE CREAM POP 80 Andrews Sides design paper paper (6) Andrews (6) Andrews (6) (6)