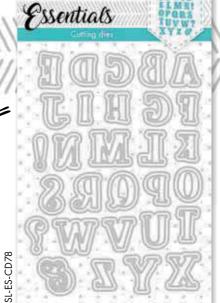

(147x203mm)

An A5 alphabet with a matted layer. These bulky fun letters can be used in any project.

(95x95mm)

Small shape. A puzzle heart with seperate pieces and a background.

Art is love

A puzzle shape with seperate pieces and a background.