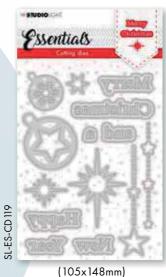

# Clear stamps (105x148mm)

1 stamp set with English texts, 1 with Dutch texts, 1 stamp set with branches, 1 stamp set with snowflakes. It also contains 4 cutting die sets with texts and elements (2x Dutch and 2x English), and 1 Christmas ornament builder cutting a lot of great essential elements to

(105×148mm)

(105x148mm)

SL-ES-CD117

(105×148mm)

(50x150mm)

(100x160mm)

the next level, by using cutting dies. These metal templates cut out