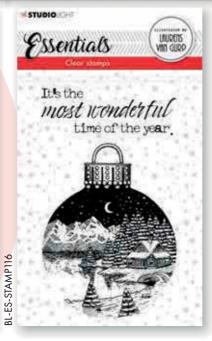

BL-ES-STAMP112

Essentials

May the miracle of

Christmas

3L-ES-STAMP113

It's a winter wonderland

Sleigh bells ring, are you listening

BL-ES-STAMP114

Essentials

stamps are illustrated by Laurens van Gurp,
Dutch illustrating artist who makes beautiful detailed

Illustrated by

LAUREUS

VAN GURP