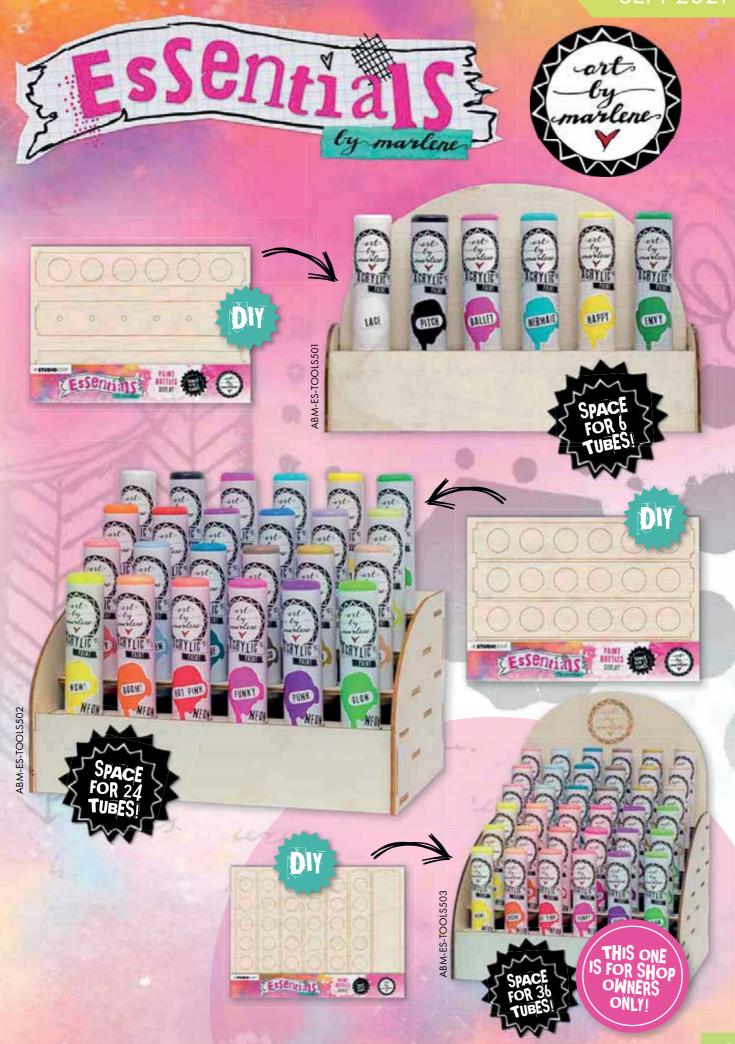

#### ART BY MARIENE

is well known for her playful stencil and mask designs. These can be combined endlessly with different techniques and mediums. Try it with acrylic paint, alcohol ink, pan pastel, spray paint watercolor or on your gel plate.
For inspiration join her ART BY MARLENE CREATIVES group on facebook. Here you can not only follow her creative inspirator's projects, but you can also share the art you created using her playful designs.