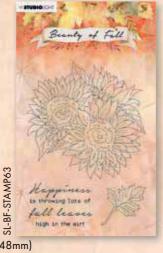

#### Masks

Cutting dies

Essentials

Essentials

Clear stamps

(50x150mm)

The Beauty of Fall collection has 4 A6 clear stamps with fall designs you can color and text stamps to finish off your projects.

The collection also contains 4 cutting diesets and 2 masks with all kinds of elements to make all the fall sceneries you want.

Use the masks to set the base of the scenery with grass of leaves and add the cutting dies, stamps and other elements to add in

Helio Autumn
welcome back with all your beauty