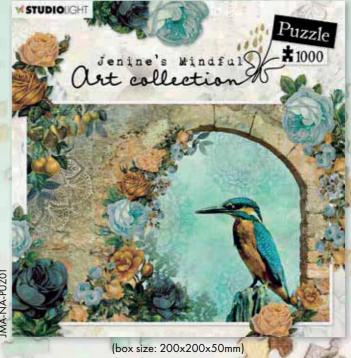

# NEW PUZZ

THIS NEW JENINE'S MINDFUL ART PUZZLE IS MADE UP OUT OF 1000 PIECES. IT'S PERFECT AS A GIFT - OR JUST ENJOY COMPLETING IT YOURSELF!

(puzzle size: 680x489mm)

Studio Light B.V. Achterdorpstraat 12 3772 BV Barneveld I - 0031 342-422911 info@studiolight.nl