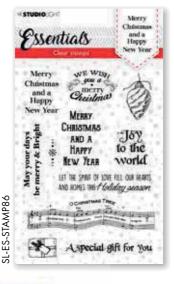

# Clear stamps (105x148mm)

1 stamp set with English texts, 1 with Dutch texts, 1 stamp set with branches, 1 stamp set with snowflakes. It also contains 4 cutting die sets with texts and elements (2x Dutch and 2x English), and 1 Christmas ornament builder cutting a lot of great essential elements to