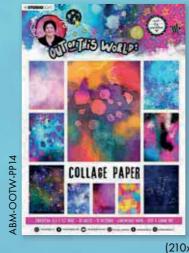

collection
with a contemporary twist:
traditional colors like red en
green are combined with fresh
blues and warm browns.

# Clear stamps





(140x140mm)





(148x210mm)

### Die-cut block



(150×150mm)



#### **SEPT 2021**

# Cutting dies





















#### **SEPT 2021**

# Clear stamps (105x148mm)







1 stamp set with English texts, 1 with Dutch texts, 1 stamp set with branches, 1 stamp set with snowflakes. It also contains 4 cutting die sets with texts and elements (2x Dutch and 2x English), and 1 Christmas ornament builder cutting a lot of great essential elements to









(105×148mm)

(105x148mm)







SL-ES-CD117





(105×148mm)



(50x150mm)

















(100x160mm)





the next level, by using cutting dies. These metal templates cut out

# Collage paper







(210x297mm)











# Boom Shakalakah Ilagic Ilagic

# Paper pad



(200x200mm)

#### ART BY MARIENE

is well known for her playful stencil and mask designs. These can be combined endlessly with different techniques and mediums. Try it with acrylic paint, alcohol ink, pan pastel, spray paint watercolor or on your gel plate.
For inspiration join her ART BY MARLENE CREATIVES group on facebook. Here you can not only follow her creative inspirator's projects, but you can also share the art you created using her playful designs.



#### Die-cut block



(200x200mm)

























# Acrylic paints





































































#### **SEPT 2021**







#### Sticker block





# Clear stamps







(148x210mm)

ABM-ES-GLUE01

STICKY

MULTI