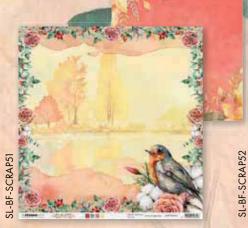

#### Masks

Cutting dies

Essentials

Essentials

Clear stamps

(50x150mm)

The Beauty of Fall collection has 4 A6 clear stamps with fall designs you can color and text stamps to finish off your projects.

The collection also contains 4 cutting diesets and 2 masks with all kinds of elements to make all the fall sceneries you want.

Use the masks to set the base of the scenery with grass of leaves and add the cutting dies, stamps and other elements to add in

Helio Autumn
welcome back with all your beauty