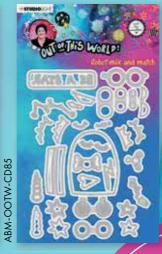

matt & gloss. Can be used for many different purposes!











# Masks

Sending Joy is
a classic Christmas collection
with a contemporary twist:
traditional colors like red en
green are combined with fresh
blues and warm browns.

# Clear stamps





(140x140mm)





(148x210mm)

### Die-cut block



(150×150mm)



#### **SEPT 2021**

# Cutting dies





















#### **SEPT 2021**

# Clear stamps (105x148mm)







1 stamp set with English texts, 1 with Dutch texts, 1 stamp set with branches, 1 stamp set with snowflakes. It also contains 4 cutting die sets with texts and elements (2x Dutch and 2x English), and 1 Christmas ornament builder cutting a lot of great essential elements to









(105×148mm)

(105x148mm)







SL-ES-CD117





(105×148mm)



(50x150mm)

















(100x160mm)





the next level, by using cutting dies. These metal templates cut out

# Collage paper







(210x297mm)











# Boom Shakalakah Ilagic Ilagic

# Paper pad



(200x200mm)

#### ART BY MARIENE

is well known for her playful stencil and mask designs. These can be combined endlessly with different techniques and mediums. Try it with acrylic paint, alcohol ink, pan pastel, spray paint watercolor or on your gel plate.
For inspiration join her ART BY MARLENE CREATIVES group on facebook. Here you can not only follow her creative inspirator's projects, but you can also share the art you created using her playful designs.



#### Die-cut block



(200x200mm)

























# Acrylic paints





































































####