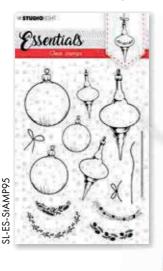

# Clear stamps (105x148mm)

1 stamp set with English texts, 1 with Dutch texts, 1 stamp set with branches, 1 stamp set with snowflakes. It also contains 4 cutting die sets with texts and elements (2x Dutch and 2x English), and 1 Christmas ornament builder cutting a lot of great essential elements to