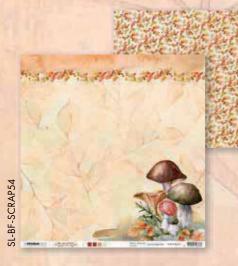

#### Masks

Cutting dies

Essentials

Essentials

Clear stamps

(50x150mm)

The Beauty of Fall collection has 4 A6 clear stamps with fall designs you can color and text stamps to finish off your projects.

The collection also contains 4 cutting diesets and 2 masks with all kinds of elements to make all the fall sceneries you want.

Use the masks to set the base of the scenery with grass of leaves and add the cutting dies, stamps and other elements to add in

Helio Autumn
welcome back with all your beauty