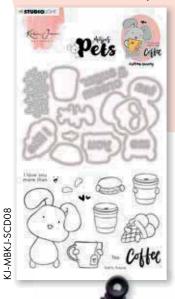

## Pets & Sweets

Missees' Pets: They are sweet and they love anything sweet! Meet Donut Dog , Sweet Cat and Coffee Bunny. Stamp & die your favorite one and give him something yummy to hold in his hands: donuts, ice cream or maybe a muffin? Or let's do a complete Sweet Table with the additional set, including an étagère shelf with 3 plates. Anyone in for a Macaron, cakepop or milkshake?!