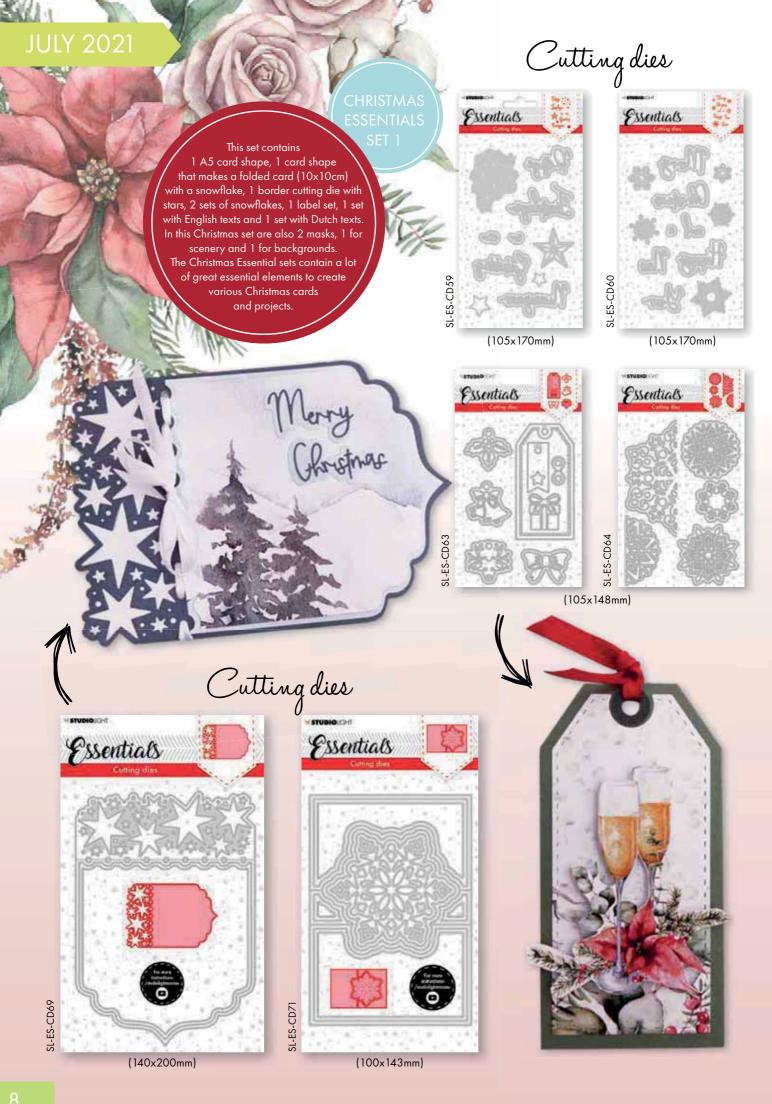

# Cutting dies

CHRISTMAS ESSENTIALS SET 2

Verstleist

# 1 A5 card shape, 1 card shape that makes a folded card (10x10cm), 1 border cutting die, 1 set of snowflakes, 1 set to build your own Christmas tree, 1 set with branches. It also contains 1 stamp with vinter landscapes and trees, 1 stamp set wit Christmas ornaments, 3 A7 landscapes, 1 stamp set with Dutch texts and 1 stamp set with English texts. Also included are 2 masks: 1 with borders and