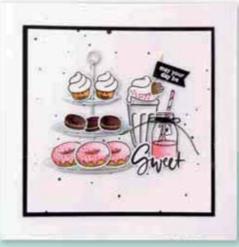

## Pets & Sweets

Missees' Pets: They are sweet and they love anything sweet! Meet Donut Dog , Sweet Cat and Coffee Bunny. Stamp & die your favorite one and give him something yummy to hold in his hands: donuts, ice cream or maybe a muffin? Or let's do a complete Sweet Table with the additional set, including an étagère shelf with 3 plates. Anyone in for a Macaron, cakepop or milkshake?!