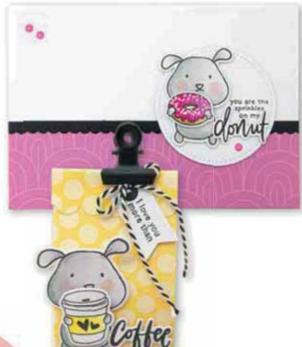

## Pets & Sweets

Missees' Pets: They are sweet and they love anything sweet! Meet Donut Dog , Sweet Cat and Coffee Bunny. Stamp & die your favorite one and give him something yummy to hold in his hands: donuts, ice cream or maybe a muffin? Or let's do a complete Sweet Table with the additional set, including an étagère shelf with 3 plates. Anyone in for a Macaron, cakepop or milkshake?!