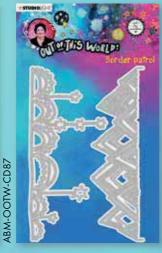

be used for many different purposes!











# Masks

Sending Joy is
a classic Christmas collection
with a contemporary twist:
traditional colors like red en
green are combined with fresh
blues and warm browns.

# Clear stamps





(140x140mm)





(148x210mm)

### Die-cut block



(150×150mm)



#### **SEPT 2021**

# Cutting dies





















#### **SEPT 2021**

# Clear stamps (105x148mm)







1 stamp set with English texts, 1 with Dutch texts, 1 stamp set with branches, 1 stamp set with snowflakes. It also contains 4 cutting die sets with texts and elements (2x Dutch and 2x English), and 1 Christmas ornament builder cutting a lot of great essential elements to









(105×148mm)

(105x148mm)







SL-ES-CD117





(105×148mm)



(50x150mm)

















(100x160mm)





the next level, by using cutting dies. These metal templates cut out

# Collage paper







(210x297mm)











# Boom Shakalakah Ilagic Ilagic

# Paper pad



(200x200mm)

#### ART BY MARIENE

is well known for her playful stencil and mask designs. These can be combined endlessly with different techniques and mediums. Try it with acrylic paint, alcohol ink, pan pastel, spray paint watercolor or on your gel plate.
For inspiration join her ART BY MARLENE CREATIVES group on facebook. Here you can not only follow her creative inspirator's projects, but you can also share the art you created using her playful designs.



#### Die-cut block



(200x200mm)

























# Acrylic paints





































































#### **SEPT 2021**