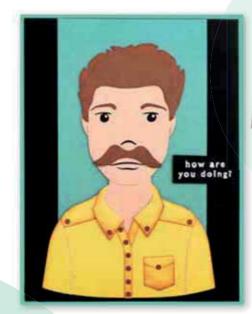

### Missees' Man

Missees got a boyfriend!! And he is cute or cool or any type you want him to be. May we introduce you to Andrew and Brian? Build Missees' Man as you would build Missees: diecut his head and upperbody. Stamp on his eyes and mouths. And add on diecut hair. And, yes! He's got beards and a mustache. Dress him up for business with glasses and a tie. Or casual with a denim shirt. Or maybe give him a bowtie for a fancy night out with his Missee. You decide how to build your own Missees' Man.