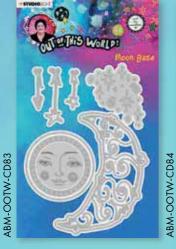

r in matt & gloss. Can be used for many different purposes!











# Masks

Sending Joy is
a classic Christmas collection
with a contemporary twist:
traditional colors like red en
green are combined with fresh
blues and warm browns.

# Clear stamps





(140x140mm)





(148x210mm)

### Die-cut block



(150×150mm)



#### **SEPT 2021**

# Cutting dies





















#### **SEPT 2021**

# Clear stamps (105x148mm)







1 stamp set with English texts, 1 with Dutch texts, 1 stamp set with branches, 1 stamp set with snowflakes. It also contains 4 cutting die sets with texts and elements (2x Dutch and 2x English), and 1 Christmas ornament builder cutting a lot of great essential elements to









(105×148mm)

(105x148mm)







SL-ES-CD117





(105×148mm)



(50x150mm)

















(100x160mm)





the next level, by using cutting dies. These metal templates cut out

# Collage paper







(210x297mm)











# Boom Shakalakah Ilagic Ilagic

# Paper pad



(200x200mm)

#### ART BY MARIENE

is well known for her playful stencil and mask designs. These can be combined endlessly with different techniques and mediums. Try it with acrylic paint, alcohol ink, pan pastel, spray paint watercolor or on your gel plate.
For inspiration join her ART BY MARLENE CREATIVES group on facebook. Here you can not only follow her creative inspirator's projects, but you can also share the art you created using her playful designs.



#### Die-cut block



(200x200mm)

























# Acrylic paints





































































#