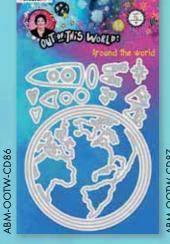

n be used for many different purposes!











# Masks

Sending Joy is
a classic Christmas collection
with a contemporary twist:
traditional colors like red en
green are combined with fresh
blues and warm browns.

# Clear stamps





(140x140mm)





(148x210mm)

### Die-cut block



(150×150mm)



#### **SEPT 2021**

# Cutting dies





















#### **SEPT 2021**

# Clear stamps (105x148mm)







1 stamp set with English texts, 1 with Dutch texts, 1 stamp set with branches, 1 stamp set with snowflakes. It also contains 4 cutting die sets with texts and elements (2x Dutch and 2x English), and 1 Christmas ornament builder cutting a lot of great essential elements to









(105×148mm)

(105x148mm)







SL-ES-CD117





(105×148mm)



(50x150mm)

















(100x160mm)





the next level, by using cutting dies. These metal templates cut out

# Collage paper







(210x297mm)











# Boom Shakalakah Ilagic Ilagic

# Paper pad



(200x200mm)

#### ART BY MARIENE

is well known for her playful stencil and mask designs. These can be combined endlessly with different techniques and mediums. Try it with acrylic paint, alcohol ink, pan pastel, spray paint watercolor or on your gel plate.
For inspiration join her ART BY MARLENE CREATIVES group on facebook. Here you can not only follow her creative inspirator's projects, but you can also share the art you created using her playful designs.



#### Die-cut block



(200x200mm)

























# Acrylic paints





































































#### **SEPT 2021**