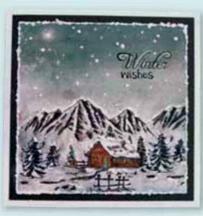

# Clear stamps (105x148mm)

1 stamp set with English texts, 1 with Dutch texts, 1 stamp set with branches, 1 stamp set with snowflakes. It also contains 4 cutting die sets with texts and elements (2x Dutch and 2x English), and 1 Christmas ornament builder cutting a lot of great essential elements to