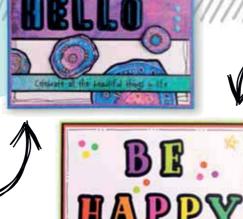

#### ART BY MARIENE

is well known for her playful stencil and mask designs. These can be combined endlessly with different techniques and mediums. Try it with acrylic paint, alcohol ink, pan pastel, spray paint watercolor or on your gel plate.
For inspiration join her ART BY MARLENE CREATIVES group on facebook. Here you can not only follow her creative inspirator's projects, but you can also share the art you created using her playful designs.