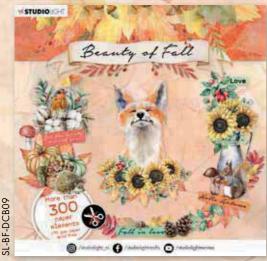

#### Masks

Cutting dies

Essentials

Essentials

Clear stamps

(50x150mm)

The Beauty of Fall collection has 4 A6 clear stamps with fall designs you can color and text stamps to finish off your projects.

The collection also contains 4 cutting diesets and 2 masks with all kinds of elements to make all the fall sceneries you want.

Use the masks to set the base of the scenery with grass of leaves and add the cutting dies, stamps and other elements to add in

Helio Autumn
welcome back with all your beauty