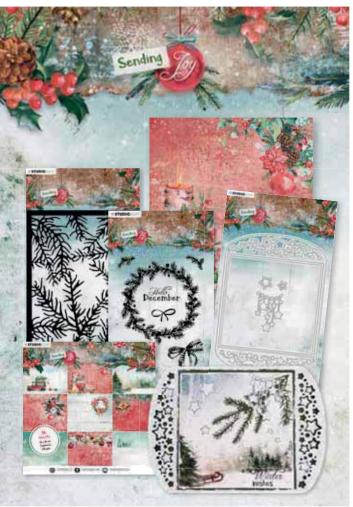

# Masks

Sending Joy is
a classic Christmas collection
with a contemporary twist:
traditional colors like red en
green are combined with fresh
blues and warm browns.