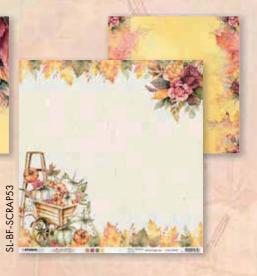

#### Masks

Cutting dies

Essentials

Essentials

Clear stamps

(50x150mm)

The Beauty of Fall collection has 4 A6 clear stamps with fall designs you can color and text stamps to finish off your projects.

The collection also contains 4 cutting diesets and 2 masks with all kinds of elements to make all the fall sceneries you want.

Use the masks to set the base of the scenery with grass of leaves and add the cutting dies, stamps and other elements to add in

Helio Autumn
welcome back with all your beauty