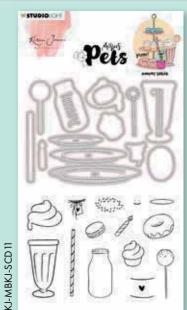

## Building pets

Pels

For more info and tips please visit: ww.karinjoan.nl

## Pets & Sweets

Missees' Pets: They are sweet and they love anything sweet! Meet Donut Dog , Sweet Cat and Coffee Bunny. Stamp & die your favorite one and give him something yummy to hold in his hands: donuts, ice cream or maybe a muffin? Or let's do a complete Sweet Table with the additional set, including an étagère shelf with 3 plates. Anyone in for a Macaron, cakepop or milkshake?!