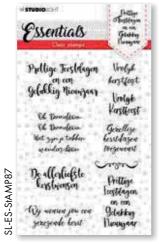

# Clear stamps (105x148mm)

1 stamp set with English texts, 1 with Dutch texts, 1 stamp set with branches, 1 stamp set with snowflakes. It also contains 4 cutting die sets with texts and elements (2x Dutch and 2x English), and 1 Christmas ornament builder cutting a lot of great essential elements to