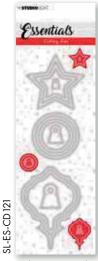

# Clear stamps (105x148mm)

1 stamp set with English texts, 1 with Dutch texts, 1 stamp set with branches, 1 stamp set with snowflakes. It also contains 4 cutting die sets with texts and elements (2x Dutch and 2x English), and 1 Christmas ornament builder cutting a lot of great essential elements to

(105×148mm)

(105x148mm)

SL-ES-CD117

(105×148mm)

(50x150mm)

(100x160mm)

the next level, by using cutting dies. These metal templates cut out