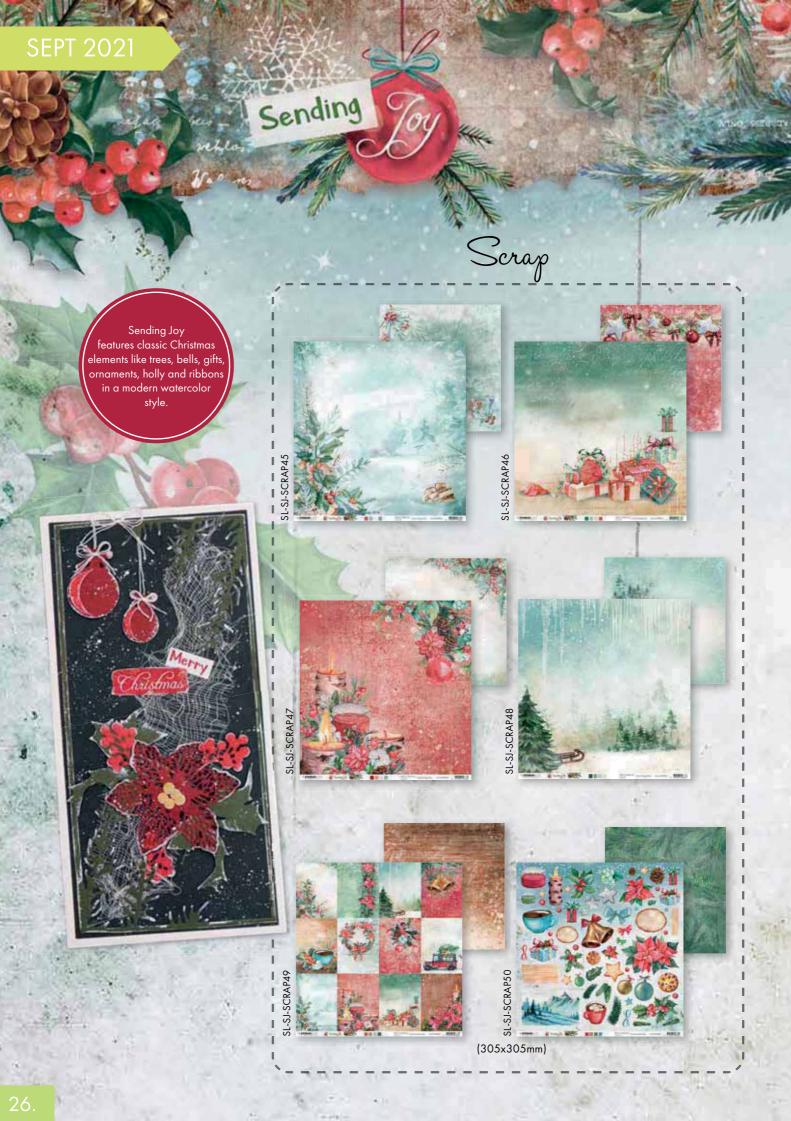

# Masks

Sending Joy is
a classic Christmas collection
with a contemporary twist:
traditional colors like red en
green are combined with fresh
blues and warm browns.

#### **SEPT 2021**