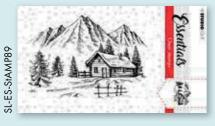

# Clear stamps (105x148mm)

1 stamp set with English texts, 1 with Dutch texts, 1 stamp set with branches, 1 stamp set with snowflakes. It also contains 4 cutting die sets with texts and elements (2x Dutch and 2x English), and 1 Christmas ornament builder cutting a lot of great essential elements to