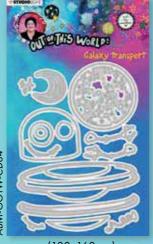

in matt & gloss. Can be used for many different purposes!











# Masks

Sending Joy is
a classic Christmas collection
with a contemporary twist:
traditional colors like red en
green are combined with fresh
blues and warm browns.

# Clear stamps





(140x140mm)





(148x210mm)

### Die-cut block



(150×150mm)



#### **SEPT 2021**

# Cutting dies





















#### **SEPT 2021**

# Clear stamps (105x148mm)







1 stamp set with English texts, 1 with Dutch texts, 1 stamp set with branches, 1 stamp set with snowflakes. It also contains 4 cutting die sets with texts and elements (2x Dutch and 2x English), and 1 Christmas ornament builder cutting a lot of great essential elements to









(105×148mm)

(105x148mm)







SL-ES-CD117





(105×148mm)



(50x150mm)

















(100x160mm)





the next level, by using cutting dies. These metal templates cut out

# Collage paper







(210x297mm)











# Boom Shakalakah Ilagic Ilagic

# Paper pad



(200x200mm)

#### ART BY MARIENE

is well known for her playful stencil and mask designs. These can be combined endlessly with different techniques and mediums. Try it with acrylic paint, alcohol ink, pan pastel, spray paint watercolor or on your gel plate.
For inspiration join her ART BY MARLENE CREATIVES group on facebook. Here you can not only follow her creative inspirator's projects, but you can also share the art you created using her playful designs.



#### Die-cut block



(200x200mm)

























# Acrylic paints





































































###