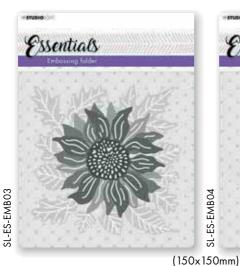

# Embossing folders

These 2 embossing folders are 15x15cm and have a flower and a oval wreath on them. They are a beautiful base for a card

or a planner page. Tip: use your paste and inks with a brush to softly highlight the outer

parts of the embossed paper.

embossing folders are 10x15cm and feature a basic pattern for a card.