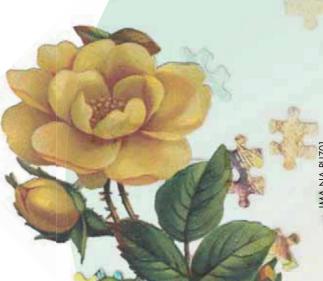

# NEW PUZZ

THIS NEW JENINE'S MINDFUL ART PUZZLE IS MADE UP OUT OF 1000 PIECES. IT'S PERFECT AS A GIFT - OR JUST ENJOY COMPLETING IT YOURSELF!

(puzzle size: 680x489mm)

Studio Light B.V. Achterdorpstraat 12 3772 BV Barneveld I - 0031 342-422911 info@studiolight.nl