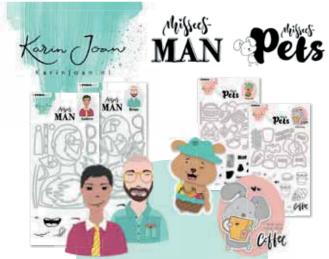

## Pets & Sweets

Missees' Pets: They are sweet and they love anything sweet! Meet Donut Dog , Sweet Cat and Coffee Bunny. Stamp & die your favorite one and give him something yummy to hold in his hands: donuts, ice cream or maybe a muffin? Or let's do a complete Sweet Table with the additional set, including an étagère shelf with 3 plates. Anyone in for a Macaron, cakepop or milkshake?!

### Missees' Man

Missees got a boyfriend!! And he is cute or cool or any type you want him to be. May we introduce you to Andrew and Brian? Build Missees' Man as you would build Missees: diecut his head and upperbody. Stamp on his eyes and mouths. And add on diecut hair. And, yes! He's got beards and a mustache. Dress him up for business with glasses and a tie. Or casual with a denim shirt. Or maybe give him a bowtie for a fancy night out with his Missee. You decide how to build your own Missees' Man.