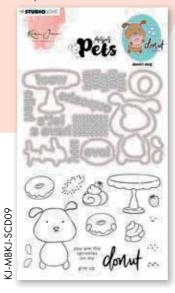

## Pets & Sweets

Missees' Pets: They are sweet and they love anything sweet! Meet Donut Dog , Sweet Cat and Coffee Bunny. Stamp & die your favorite one and give him something yummy to hold in his hands: donuts, ice cream or maybe a muffin? Or let's do a complete Sweet Table with the additional set, including an étagère shelf with 3 plates. Anyone in for a Macaron, cakepop or milkshake?!