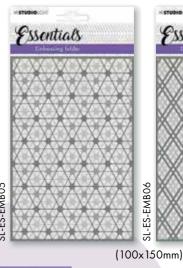

parts of the embossed paper.

embossing folders are 10x15cm and feature a basic pattern for a card.