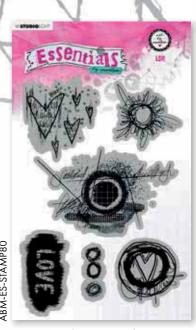

# Clear stamps

(148x210mm)

ABM-ES-GLUE01

STICKY

MULTI

28ML

(28ml)

ABM-ES-STAMP75