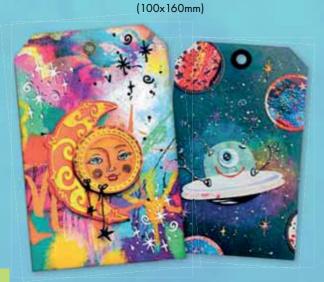

as collection
with a contemporary twist:
traditional colors like red en
green are combined with fresh
blues and warm browns.

# Clear stamps





(140x140mm)





(148x210mm)

### Die-cut block



(150×150mm)



#### **SEPT 2021**

# Cutting dies





















#### **SEPT 2021**

# Clear stamps (105x148mm)







1 stamp set with English texts, 1 with Dutch texts, 1 stamp set with branches, 1 stamp set with snowflakes. It also contains 4 cutting die sets with texts and elements (2x Dutch and 2x English), and 1 Christmas ornament builder cutting a lot of great essential elements to









(105×148mm)

(105x148mm)







SL-ES-CD117





(105×148mm)



(50x150mm)

















(100x160mm)





the next level, by using cutting dies. These metal templates cut out

# Collage paper







(210x297mm)











# Boom Shakalakah Ilagic Ilagic

# Paper pad



(200x200mm)

#### ART BY MARIENE

is well known for her playful stencil and mask designs. These can be combined endlessly with different techniques and mediums. Try it with acrylic paint, alcohol ink, pan pastel, spray paint watercolor or on your gel plate.
For inspiration join her ART BY MARLENE CREATIVES group on facebook. Here you can not only follow her creative inspirator's projects, but you can also share the art you created using her playful designs.



#### Die-cut block



(200x200mm)

























# Acrylic paints





































































#### **SEPT 2021**







#### Sticker block





# Clear stamps







(148x210mm)

ABM-ES-GLUE01

STICKY

MULTI