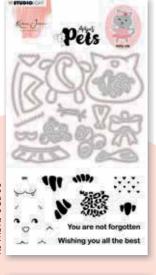

## Building pets

Pels

For more info and tips please visit: ww.karinjoan.nl

## Pets & Sweets

Missees' Pets: They are sweet and they love anything sweet! Meet Donut Dog , Sweet Cat and Coffee Bunny. Stamp & die your favorite one and give him something yummy to hold in his hands: donuts, ice cream or maybe a muffin? Or let's do a complete Sweet Table with the additional set, including an étagère shelf with 3 plates. Anyone in for a Macaron, cakepop or milkshake?!