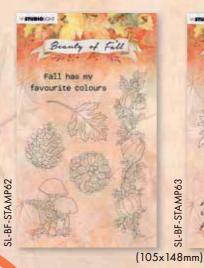

#### Masks

Cutting dies

Essentials

Essentials

Clear stamps

(50x150mm)

The Beauty of Fall collection has 4 A6 clear stamps with fall designs you can color and text stamps to finish off your projects.

The collection also contains 4 cutting diesets and 2 masks with all kinds of elements to make all the fall sceneries you want.

Use the masks to set the base of the scenery with grass of leaves and add the cutting dies, stamps and other elements to add in

Helio Autumn
welcome back with all your beauty