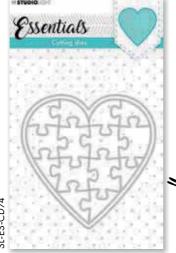

(147x203mm)

An A5 alphabet with a matted layer. These bulky fun letters can be used in any project.

(95x95mm)

Small shape. A puzzle heart with seperate pieces and a background.

Art is love

A puzzle shape with seperate pieces and a background.