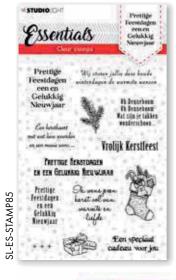

# Clear stamps (105x148mm)

1 stamp set with English texts, 1 with Dutch texts, 1 stamp set with branches, 1 stamp set with snowflakes. It also contains 4 cutting die sets with texts and elements (2x Dutch and 2x English), and 1 Christmas ornament builder cutting a lot of great essential elements to