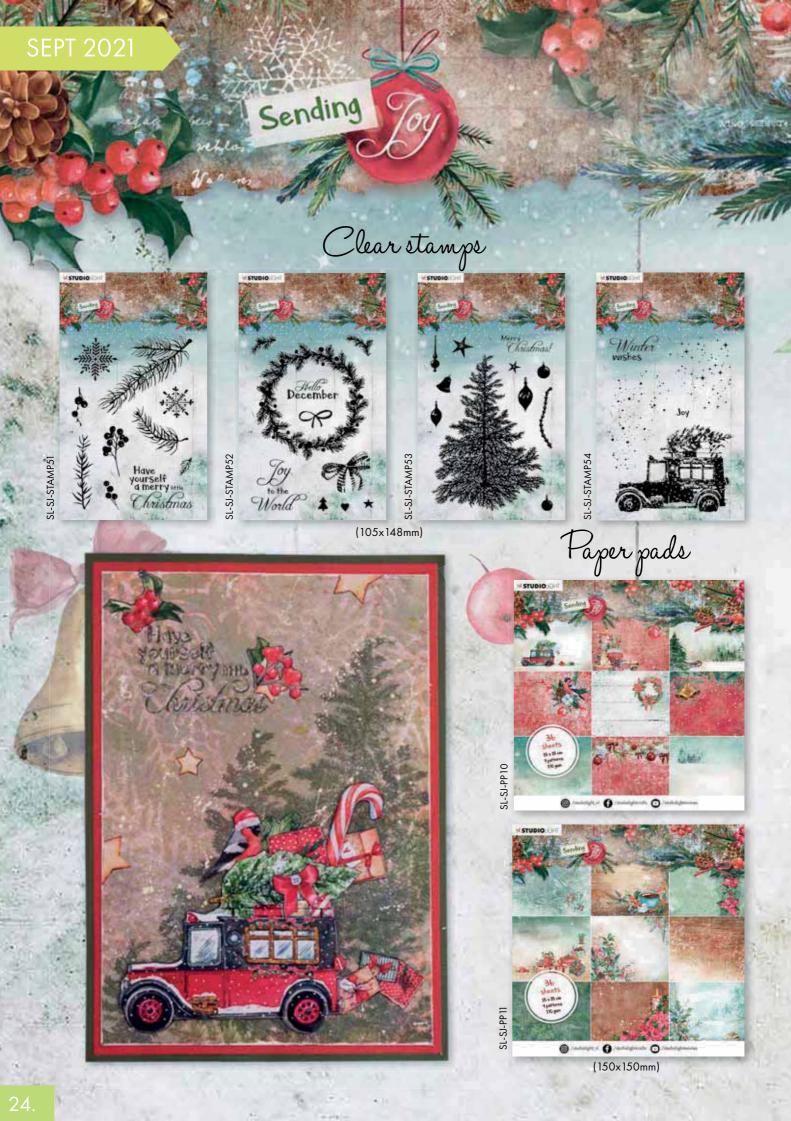

n A5 alphabet with a matted layer. These bulky fun letters can be used in any project.



(95x95mm)

Small shape. A puzzle heart with seperate pieces and a background.

Art is love



A puzzle shape with seperate pieces and a background.



(80x120mm)

Small shape. This small shape can be used in many different ways. One of them is making a small shaker card you can put on a bigger card. The decorated layer can be turned around and used as an extra layer for more details.

#### Tools











#### **NEW!**

Meet our new tools! 4 acrylic blocks in different sizes, with scalloped edges They are perfect and easy to use with clear and cling stamps.

We also have new Tacky glue, Structure paste, Effect snow, Decoupage lacquer in matt & gloss. Can be used for many different purposes!











# Masks

Sending Joy is
a classic Christmas collection
with a contemporary twist:
traditional colors like red en
green are combined with fresh
blues and warm browns.

# Clear stamps





(140x140mm)





(148x210mm)

### Die-cut block



(150×150mm)



#### **SEPT 2021**

# Cutting dies





















#### **SEPT 2021**

# Clear stamps (105x148mm)







1 stamp set with English texts, 1 with Dutch texts, 1 stamp set with branches, 1 stamp set with snowflakes. It also contains 4 cutting die sets with texts and elements (2x Dutch and 2x English), and 1 Christmas ornament builder cutting a lot of great essential elements to









(105×148mm)

(105x148mm)







SL-ES-CD117





(105×148mm)



(50x150mm)

















(100x160mm)





the next level, by using cutting dies. These