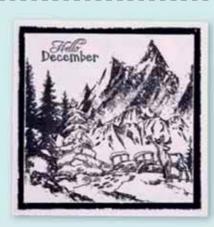

BL-ES-STAMP112

Essentials

May the miracle of

Christmas

3L-ES-STAMP113

It's a winter wonderland

Sleigh bells ring, are you listening

BL-ES-STAMP114

Essentials

stamps are illustrated by Laurens van Gurp,
Dutch illustrating artist who makes beautiful detailed

Illustrated by

LAUREUS

VAN GURP