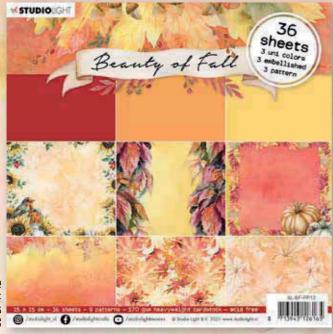

#### Masks

Cutting dies

Essentials

Essentials

Clear stamps

(50x150mm)

The Beauty of Fall collection has 4 A6 clear stamps with fall designs you can color and text stamps to finish off your projects.

The collection also contains 4 cutting diesets and 2 masks with all kinds of elements to make all the fall sceneries you want.