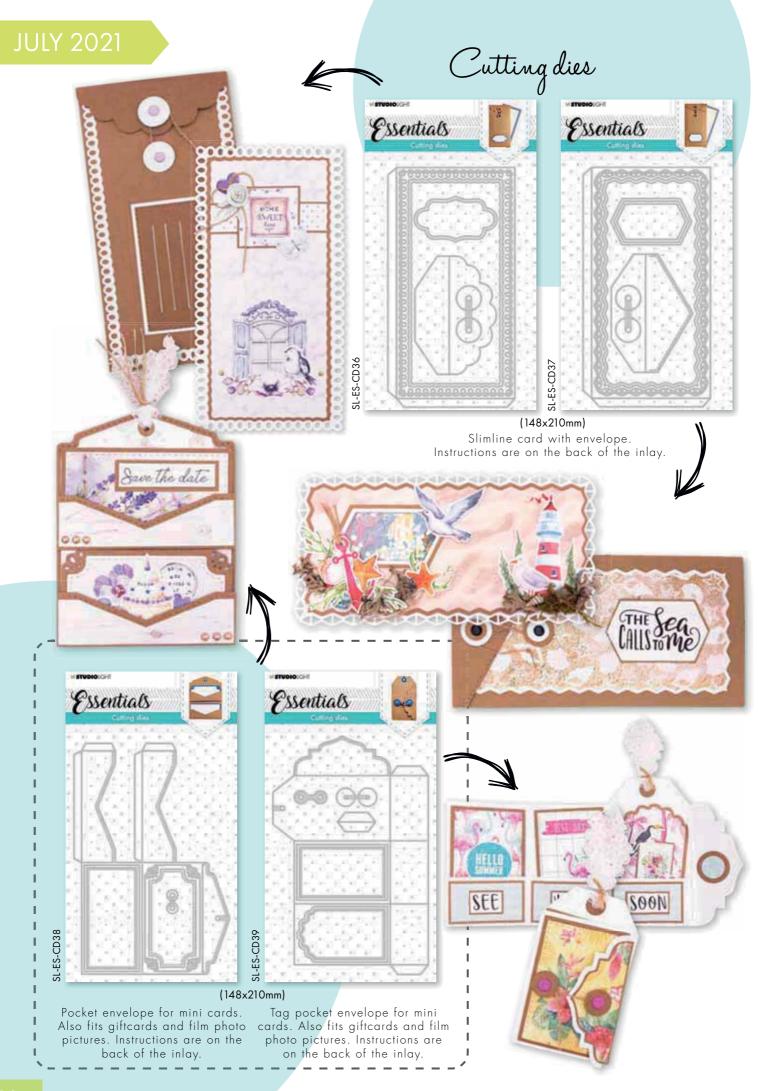

# Cutting dies

CHRISTMAS ESSENTIALS SET 2

Verstleist

# 1 A5 card shape, 1 card shape that makes a folded card (10x10cm), 1 border cutting die, 1 set of snowflakes, 1 set to build your own Christmas tree, 1 set with branches. It also contains 1 stamp with vinter landscapes and trees, 1 stamp set wit Christmas ornaments, 3 A7 landscapes, 1 stamp set with Dutch texts and 1 stamp set with English texts. Also included are 2 masks: 1 with borders and

(140x200mm)

(165×100mm)