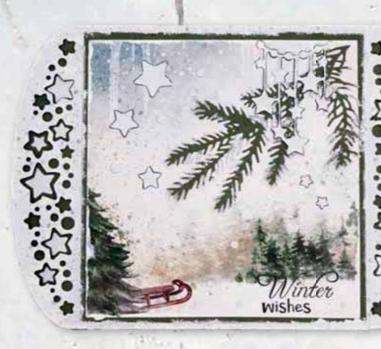

# Cutting dies

CHRISTMAS ESSENTIALS SET 2

Verstleist

# 1 A5 card shape, 1 card shape that makes a folded card (10x10cm), 1 border cutting die, 1 set of snowflakes, 1 set to build your own Christmas tree, 1 set with branches. It also contains 1 stamp with vinter landscapes and trees, 1 stamp set wit Christmas ornaments, 3 A7 landscapes, 1 stamp set with Dutch texts and 1 stamp set with English texts. Also included are 2 masks: 1 with borders and

# Clear stamps (105x148mm)

1 stamp set with English texts, 1 with Dutch texts, 1 stamp set with branches, 1 stamp set with snowflakes. It also contains 4 cutting die sets with texts and elements (2x Dutch and 2x English), and 1 Christmas ornament builder cutting a lot of great essential elements to