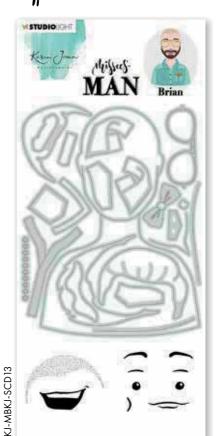

# Misseet MAN

# Stamp & die

(110×185mm)

### Missees' Man

Missees got a boyfriend!! And he is cute or cool or any type you want him to be. May we introduce you to Andrew and Brian? Build Missees' Man as you would build Missees: diecut his head and upperbody. Stamp on his eyes and mouths. And add on diecut hair. And, yes! He's got beards and a mustache. Dress him up for business with glasses and a tie. Or casual with a denim shirt. Or maybe give him a bowtie for a fancy night out with his Missee. You decide how to build your own Missees' Man.