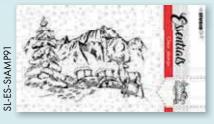

BL-ES-STAMP112

Essentials

May the miracle of

Christmas

3L-ES-STAMP113

It's a winter wonderland

Sleigh bells ring, are you listening

BL-ES-STAMP114

Essentials

stamps are illustrated by Laurens van Gurp,
Dutch illustrating artist who makes beautiful detailed

Illustrated by

LAUREUS

VAN GURP