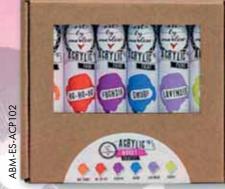

(105×148mm)



(50x150mm)

















(100x160mm)





the next level, by using cutting dies. These metal templates cut out

# Collage paper







(210x297mm)











# Boom Shakalakah Ilagic Ilagic

# Paper pad



(200x200mm)

#### ART BY MARIENE

is well known for her playful stencil and mask designs. These can be combined endlessly with different techniques and mediums. Try it with acrylic paint, alcohol ink, pan pastel, spray paint watercolor or on your gel plate.
For inspiration join her ART BY MARLENE CREATIVES group on facebook. Here you can not only follow her creative inspirator's projects, but you can also share the art you created using her playful designs.



#### Die-cut block



(200x200mm)

























# Acrylic paints





































































#### **SEPT 2021**







#### Sticker block





# Clear stamps







(148x210mm)

ABM-ES-GLUE01

STICKY

MULTI

28ML

(28ml)

ABM-ES-STAMP75

#### SEPT 2021

# Clingstamps





(105×148mm)

(105×148mm)





Masks





MARE THE BEST!



(200x200mm)



\* STUDIO

Winkle twinkl

BL-ES-STAMP112

Essentials

May the miracle of

Christmas

3L-ES-STAMP113









It's a winter wonderland





Sleigh bells ring, are you listening

BL-ES-STAMP114

Essentials







stamps are illustrated by Laurens van Gurp,
Dutch illustrating artist who makes beautiful detailed

Illustrated by

LAUREUS

VAN GURP







# Embossing folders









These 2 embossing folders are 15x15cm and have a flower and a oval wreath on them. They are a beautiful base for a card

or a p