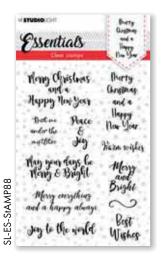

# Clear stamps (105x148mm)

1 stamp set with English texts, 1 with Dutch texts, 1 stamp set with branches, 1 stamp set with snowflakes. It also contains 4 cutting die sets with texts and elements (2x Dutch and 2x English), and 1 Christmas ornament builder cutting a lot of great essential elements to