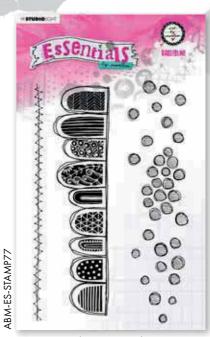

# Clear stamps

(148x210mm)

ABM-ES-GLUE01

STICKY

MULTI

28ML

(28ml)

ABM-ES-STAMP75