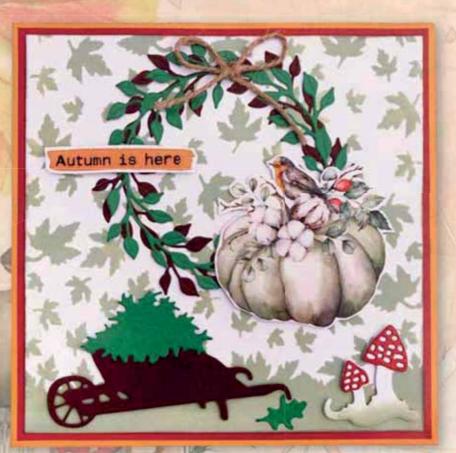

Use the masks to set the base of the scenery with grass of leaves and add the cutting dies, stamps and other elements to add in

Helio Autumn
welcome back with all your beauty