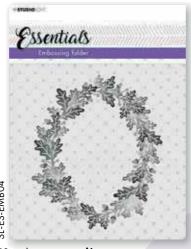

# Embossing folders

These 2 embossing folders are 15x15cm and have a flower and a oval wreath on them. They are a beautiful base for a card

or a planner page. Tip: use your paste and inks with a brush to softly highlight the outer