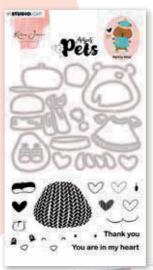

## Building pets

Pels

For more info and tips please visit: ww.karinjoan.nl

## Pets & Sweets

Missees' Pets: They are sweet and they love anything sweet! Meet Donut Dog , Sweet Cat and Coffee Bunny. Stamp & die your favorite one and give him something yummy to hold in his hands: donuts, ice cream or maybe a muffin? Or let's do a complete Sweet Table with the additional set, including an étagère shelf with 3 plates. Anyone in for a Macaron, cakepop or milkshake?!