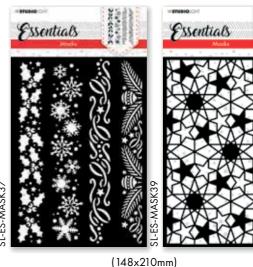

# 1 A5 card shape, 1 card shape that makes a folded card (10x10cm), 1 border cutting die, 1 set of snowflakes, 1 set to build your own Christmas tree, 1 set with branches. It also contains 1 stamp with vinter landscapes and trees, 1 stamp set wit Christmas ornaments, 3 A7 landscapes, 1 stamp set with Dutch texts and 1 stamp set with English texts. Also included are 2 masks: 1 with borders and