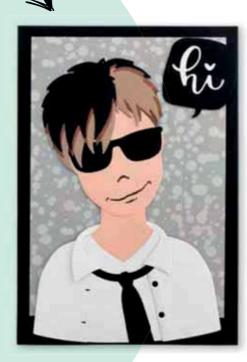

### Missees' Man

Missees got a boyfriend!! And he is cute or cool or any type you want him to be. May we introduce you to Andrew and Brian? Build Missees' Man as you would build Missees: diecut his head and upperbody. Stamp on his eyes and mouths. And add on diecut hair. And, yes! He's got beards and a mustache. Dress him up for business with glasses and a tie. Or casual with a denim shirt. Or maybe give him a bowtie for a fancy night out with his Missee. You decide how to build your own Missees' Man.