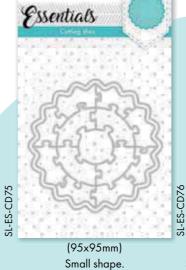

## Masks

(140x200mm)

An A5 alphabet with a matted layer. You can fold the letters over for an extra 3D effect.

(90x120mm)

SL-ES-CD73

Small shape.
This small shape can be used in many different ways. One of them is making a small shaker card you can put on a bigger card.

(80x120mm)

Small shape. This small shape can be used in many different ways. One of them is making a small shaker card you can put on a bigger card. The decorated layer can be turned around and used as an extra layer for more details.