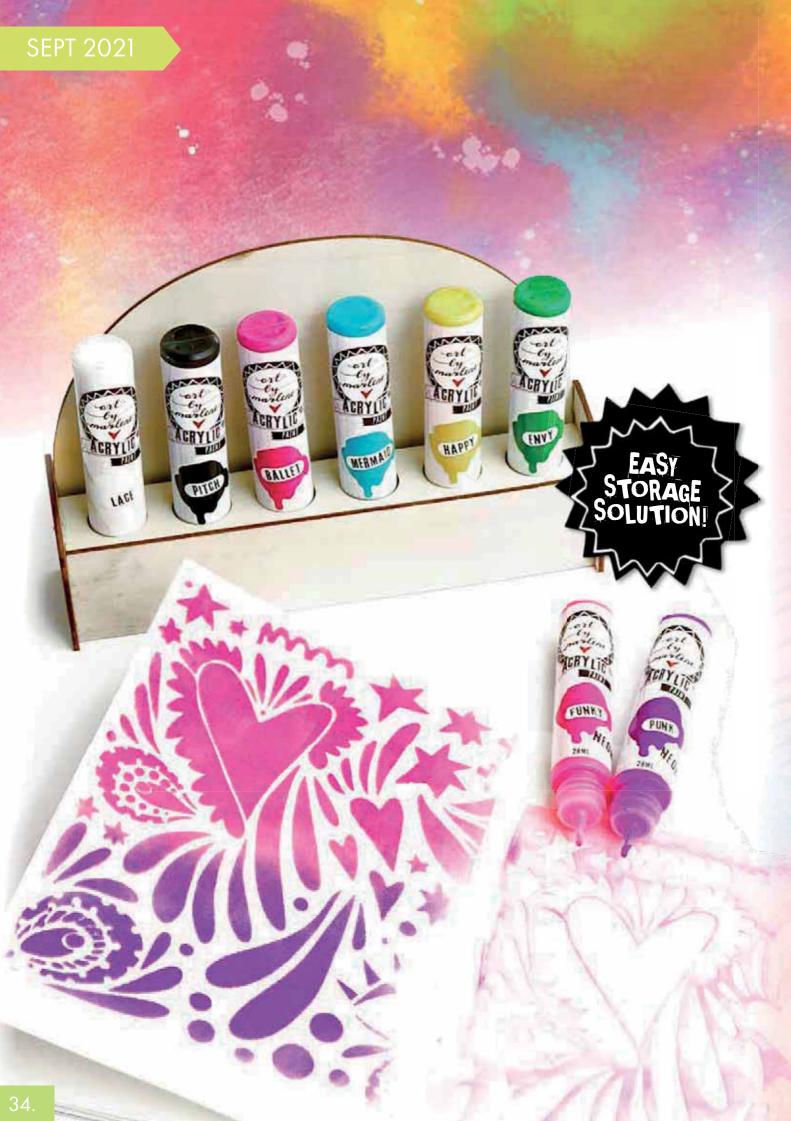

#### ART BY MARIENE

is well known for her playful stencil and mask designs. These can be combined endlessly with different techniques and mediums. Try it with acrylic paint, alcohol ink, pan pastel, spray paint watercolor or on your gel plate.
For inspiration join her ART BY MARLENE CREATIVES group on facebook. Here you can not only follow her creative inspirator's projects, but you can also share the art you created using her playful designs.