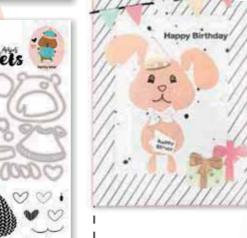

## Building pets

Pels

For more info and tips please visit: ww.karinjoan.nl

## Pets & Sweets

Missees' Pets: They are sweet and they love anything sweet! Meet Donut Dog , Sweet Cat and Coffee Bunny. Stamp & die your favorite one and give him something yummy to hold in his hands: donuts, ice cream or maybe a muffin? Or let's do a complete Sweet Table with the additional set, including an étagère shelf with 3 plates. Anyone in for a Macaron, cakepop or milkshake?!