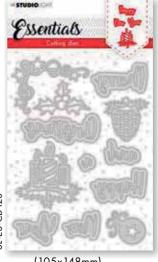

# Clear stamps (105x148mm)

1 stamp set with English texts, 1 with Dutch texts, 1 stamp set with branches, 1 stamp set with snowflakes. It also contains 4 cutting die sets with texts and elements (2x Dutch and 2x English), and 1 Christmas ornament builder cutting a lot of great essential elements to

(105×148mm)

(105x148mm)

SL-ES-CD117

(105×148mm)

(50x150mm)

(100x160mm)

the next level, by using cutting dies. These metal templates cut out