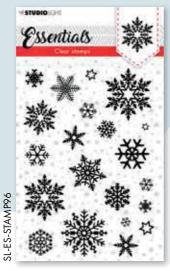

# Clear stamps (105x148mm)

1 stamp set with English texts, 1 with Dutch texts, 1 stamp set with branches, 1 stamp set with snowflakes. It also contains 4 cutting die sets with texts and elements (2x Dutch and 2x English), and 1 Christmas ornament builder cutting a lot of great essential elements to