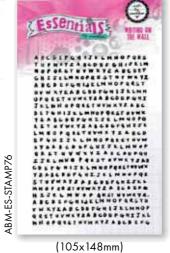

# Clear stamps

(148x210mm)

ABM-ES-GLUE01

STICKY

MULTI

28ML

(28ml)

ABM-ES-STAMP75