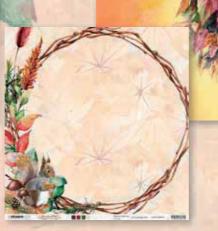

#### Masks

Cutting dies

Essentials

Essentials

Clear stamps

(50x150mm)

The Beauty of Fall collection has 4 A6 clear stamps with fall designs you can color and text stamps to finish off your projects.

The collection also contains 4 cutting diesets and 2 masks with all kinds of elements to make all the fall sceneries you want.

Use the masks to set the base of the scenery with grass of leaves and add the cutting dies, stamps and other elements to add in

Helio Autumn
welcome back with all your beauty