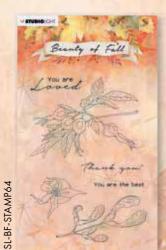

#### Masks

Cutting dies

Essentials

Essentials

Clear stamps

(50x150mm)

The Beauty of Fall collection has 4 A6 clear stamps with fall designs you can color and text stamps to finish off your projects.

The collection also contains 4 cutting diesets and 2 masks with all kinds of elements to make all the fall sceneries you want.

Use the masks to set the base of the scenery with grass of leaves and add the cutting dies, stamps and other elements to add in

Helio Autumn
welcome back with all your beauty