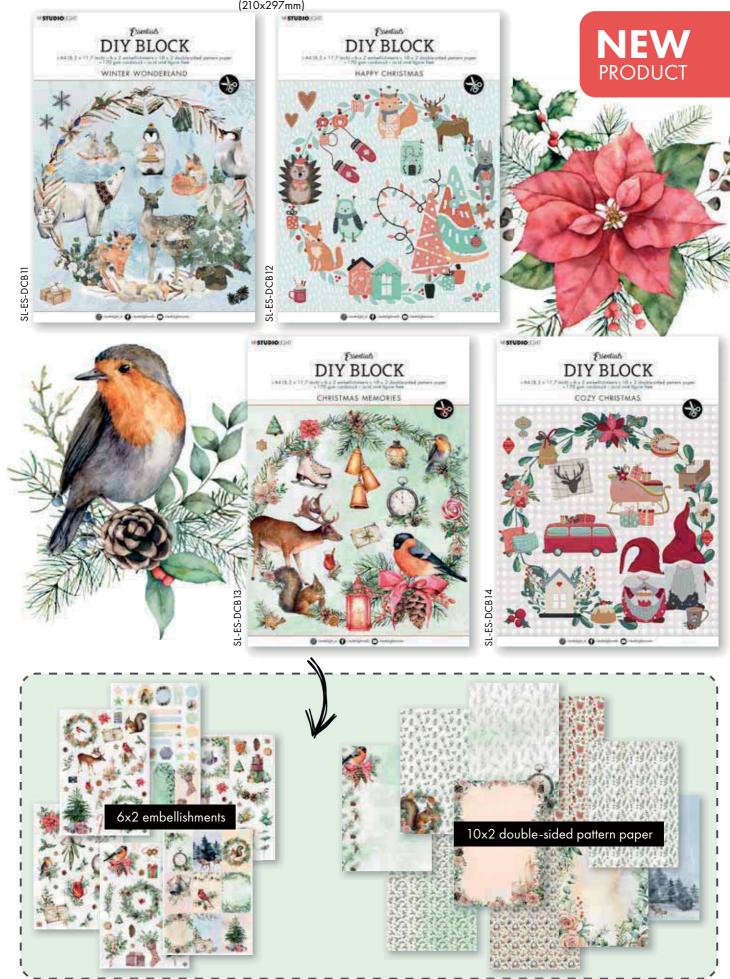

lacquer in matt & gloss. Can be used for many different purposes!











# Masks

Sending Joy is
a classic Christmas collection
with a contemporary twist:
traditional colors like red en
green are combined with fresh
blues and warm browns.

# Clear stamps





(140x140mm)





(148x210mm)

### Die-cut block



(150×150mm)



#### **SEPT 2021**

# Cutting dies





















#### **SEPT 2021**

# Clear stamps (105x148mm)







1 stamp set with English texts, 1 with Dutch texts, 1 stamp set with branches, 1 stamp set with snowflakes. It also contains 4 cutting die sets with texts and elements (2x Dutch and 2x English), and 1 Christmas ornament builder cutting a lot of great essential elements to









(105×148mm)

(105x148mm)







SL-ES-CD117





(105×148mm)



(50x150mm)

















(100x160mm)





the next level, by using cutting dies. These metal templates cut out

# Collage paper







(210x297mm)











# Boom Shakalakah Ilagic Ilagic

# Paper pad



(200x200mm)

#### ART BY MARIENE

is well known for her playful stencil and mask designs. These can be combined endlessly with different techniques and mediums. Try it with acrylic paint, alcohol ink, pan pastel, spray paint watercolor or on your gel plate.
For inspiration join her ART BY MARLENE CREATIVES group on facebook. Here you can not only follow her creative inspirator's projects, but you can also share the art you created using her playful designs.



#### Die-cut block



(200x200mm)

























# Acrylic paints