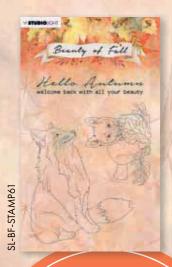

#### Masks

Cutting dies

Essentials

Essentials

Clear stamps

(50x150mm)

The Beauty of Fall collection has 4 A6 clear stamps with fall designs you can color and text stamps to finish off your projects.

The collection also contains 4 cutting diesets and 2 masks with all kinds of elements to make all the fall sceneries you want.

Use the masks to set the base of the scenery with grass of leaves and add the cutting dies, stamps and other elements to add in

Helio Autumn
welcome back with all your beauty